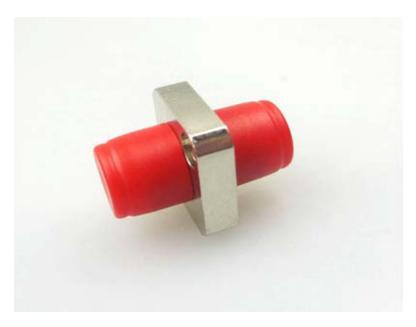

## **FC Adaptor**

Adaptor is a mechanical device designed to align fiber optic connectors. It contains the interconnect sleeve that holds two ferrules together. We offer a range of high quality FC adaptors featuring precision alignment sleeves for high reliability and better reconnectability.