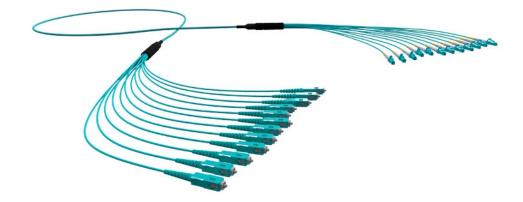

## Distribution Cable Assemblies(2.0mm Tails)

Distribution cable assemblies are ideal for short cable runs where a direct connection to equipment or panels is required. Distribution cable assembly 2.0mm tails features a small, compact size of micro cable providing flexible though ruggedized product with the improved optical performance of Micro Cable structure. 2.0mm tails are ideal for application inside patch panels, ODFs or wall boxes improving fibre management.

## Feature

Low insertion loss High return loss Mini distribution, breakout cable for selecting Small volume, high fiber density