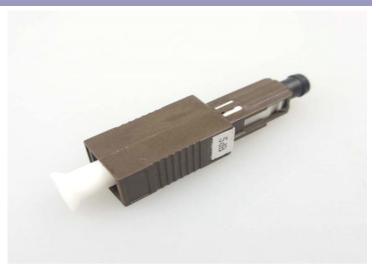

## Plug-type MU Attenuator

Fiber optic attenuators are used in the fiber optic communications to reduce the optical fiber power at a certain level, the most commonly used type is female to male plug type fiber optic attenuator. Plug type MU attenuator has the optical fiber connector at one side and the other side is a female type fiber optic adaptor.