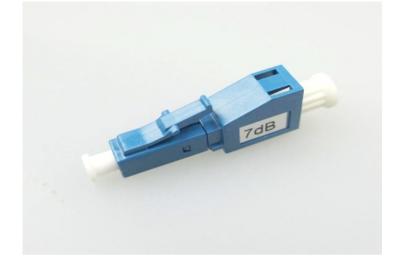

## Plug-type LC Attenuator

Fiber optic attenuators are used in the fiber optic communications to reduce the optical fiber power at a certain level, the most commonly used type is female to male plug type fiber optic attenuator. Plug type LC attenuator has the optical fiber connector at one side and the other side is a female type fiber optic adaptor.