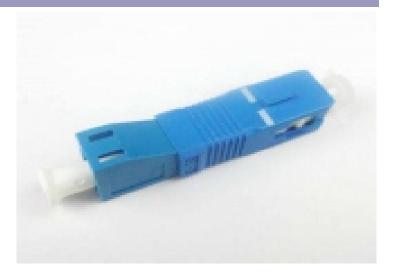

## Male SC-Female LC SM Hybrid Adaptor

Hybrid fiber optic adaptors offer a solution for hybrid applications where the two different kinds of fiber connectors or cable assemblies need to be linked with each other. Our hybrid adaptors conform to international standards and quality tested, and are available in singlemode, multimode and many different connector-type configurations.