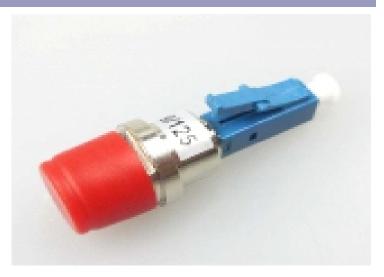

## Male LC-Female FC SM Hybrid Adaptor

Hybrid fiber optic adaptors offer a solution for hybrid applications where the two different kinds of fiber connectors or cable assemblies need to be linked with each other. Our hybrid adaptors conform to international standards and quality tested, and are available in singlemode, multimode and many different connector-type configurations.