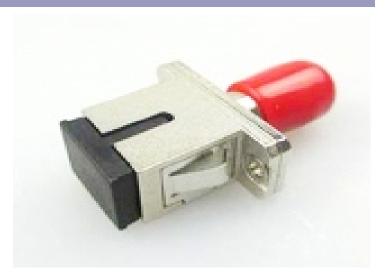

## **ST-SC Hybrid Adaptor**

Hybrid fiber optic adaptors offer a solution for hybrid applications where the two different kinds of fiber connectors or cable assemblies need to be linked with each other. Our hybrid adaptors conform to international standards and quality tested, and are available in singlemode, multimode and many different connector-type configurations.