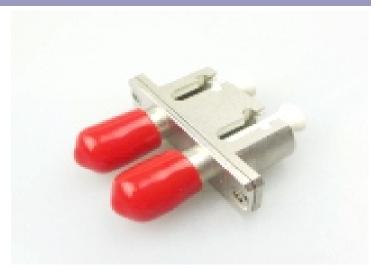

## **ST-LC Hybrid Adaptors**

Hybrid fiber optic adaptors offer a solution for hybrid applications where the two different kinds of fiber connectors or cable assemblies need to be linked with each other. Our hybrid adaptors conform to international standards and quality tested, and are available in singlemode, multimode and many different connector-type configurations.