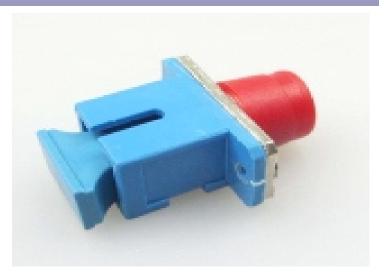

## **FC-SC Hybrid Adaptor**

Hybrid fiber optic adaptors offer a solution for hybrid applications where the two different kinds of fiber connectors or cable assemblies need to be linked with each other. Our hybrid adaptors conform to international standards and quality tested, and are available in singlemode, multimode and many different connector-type configurations.