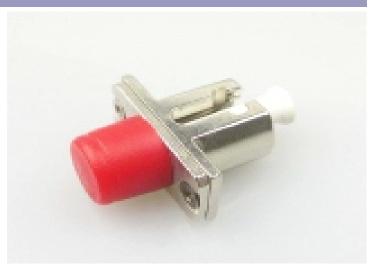

## **FC-LC** Hybrid Adaptor

Hybrid fiber optic adaptors offer a solution for hybrid applications where the two different kinds of fiber connectors or cable assemblies need to be linked with each other. Our hybrid adaptors conform to international standards and quality tested, and are available in singlemode, multimode and many different connector-type configurations.