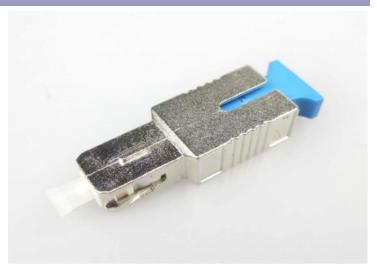

## Plug-type SC Attenuator

Fiber optic attenuators are used in the fiber optic communications to reduce the optical fiber power at a certain level, the most commonly used type is female to male plug type fiber optic attenuator. Plug type SC attenuator has the optical fiber connector at one side and the other side is a female type fiber optic adaptor.