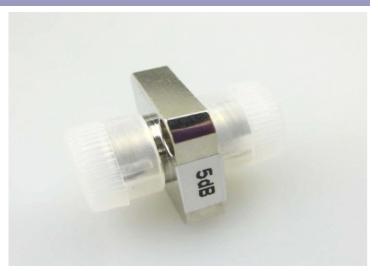

## Adaptor-type FC Attenuator

Adaptor-type attenuator has the same appearance as regular fiber optic adaptor. It achieves attenuation of optical signal by setting up an attenuation film inside a fiber optic adaptor to ensure incomplete touch with fiber connectors. The attenuator is a great fiber optic attenuation solution for fiber patch cords in a optical link.