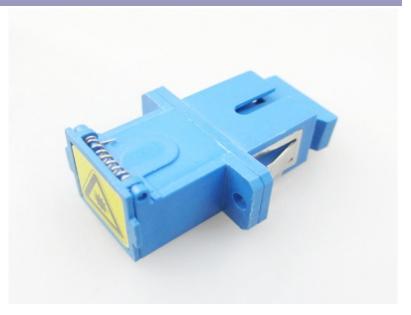

## SC Shuttered Adaptor

SC shuttered adaptor integrates safety features suitable for FTTH and other telecom applications. It has a high precision zirconia alignment sleeve designed for high reliability and excellent reconnectability in all singlemode networks. It has an spring loaded plastic shutter for laser safety and dust protection.