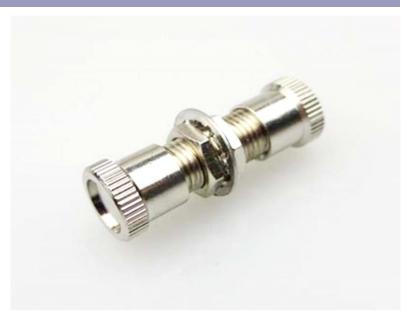

## **SMA** Adaptor

SMA fiber adaptor has lower accuracy requirement than SC type. Most SMA fiber optic patch cords are multimode patch cords, and thus SMA fiber optic adapters are mostly multimode version as well. This range of fiber optic assemblies is mostly used in optical communications system and various test instruments, especially on military equipment and medical equipment.