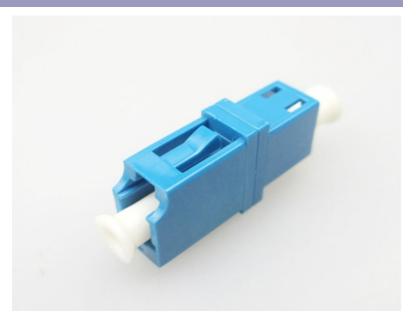

## **LC** Adaptor

Our range of LC adaptor have high precision alignment sleeves for improved reliability and better reconnectability. The LC adaptors come with ceramic sleeves for both singlemode and multimode. The housing is available in different colors with options for flange or flangeless body.