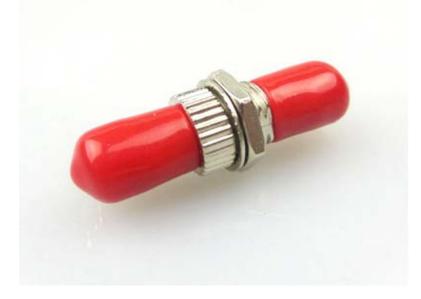

## **ST Adaptor**

Our ST adaptor have high precision alignment sleeves for reliability and better reconnectability. ST adaptors come with a ceramic sleeve for the singlemode adaptor and phosphor bronze sleeve for the multimode adaptor.